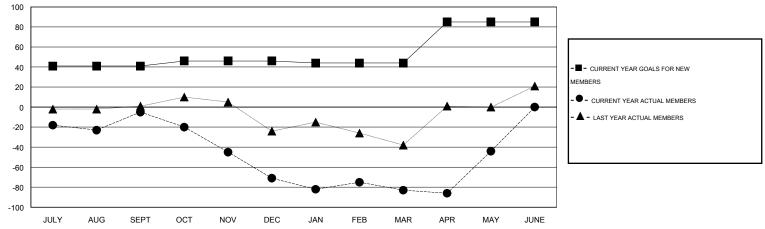

## GMT: HAL GRIFFIN

| LOCATION TEXAS |
|----------------|
|----------------|

|               |                  | Clubs            |                  |                  | Members               |                    |                                     |                    |                  |  |
|---------------|------------------|------------------|------------------|------------------|-----------------------|--------------------|-------------------------------------|--------------------|------------------|--|
|               | RESUL            | TS FOR 2015-2016 |                  |                  | RESULTS FOR 2015-2016 |                    |                                     |                    |                  |  |
| QUARTER       | NEW CLUB<br>GOAL | NEW CLUBS        | DROPPED<br>CLUBS | NET<br>GAIN/LOSS | QUARTER               | NEW MEMBER<br>GOAL | CHARTER AND<br>NEW MEMBERS<br>ADDED | DROPPED<br>MEMBERS | NET<br>GAIN/LOSS |  |
| JULY/AUG/SEPT | 1                | 1                | 0                | 1                | JULY/AUG/SEPT         | 41                 | 59                                  | 64                 | -5               |  |
| OCT/NOV/DEC   | 0                | 0                | 1                | -1               | OCT/NOV/DEC           | 5                  | 31                                  | 97                 | -66              |  |
| JAN/FEB/MAR   | 0                | 0                | 0                | 0                | JAN/FEB/MAR           | -2                 | 44                                  | 56                 | -12              |  |
| APR/MAY/JUNE  | 0                | 2                | 0                | 2                | APR/MAY/JUNE          | 41                 | 60                                  | 21                 | 39               |  |