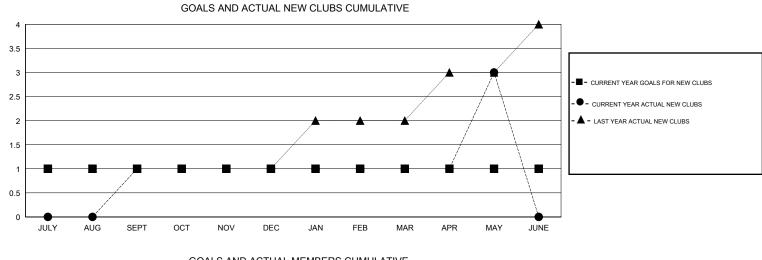

## GMT: HAL GRIFFIN

| LOCATION TEXAS |
|----------------|
|----------------|

|               |                  | Clubs            |                  |                  | Members               |                    |                                     |                    |                  |  |
|---------------|------------------|------------------|------------------|------------------|-----------------------|--------------------|-------------------------------------|--------------------|------------------|--|
|               | RESUL            | TS FOR 2015-2016 |                  |                  | RESULTS FOR 2015-2016 |                    |                                     |                    |                  |  |
| QUARTER       | NEW CLUB<br>GOAL | NEW CLUBS        | DROPPED<br>CLUBS | NET<br>GAIN/LOSS | QUARTER               | NEW MEMBER<br>GOAL | CHARTER AND<br>NEW MEMBERS<br>ADDED | DROPPED<br>MEMBERS | NET<br>GAIN/LOSS |  |
| JULY/AUG/SEPT | 1                | 1                | 0                | 1                | JULY/AUG/SEPT         | 41                 | 59                                  | 64                 | -5               |  |
| OCT/NOV/DEC   | 0                | 0                | 1                | -1               | OCT/NOV/DEC           | 5                  | 31                                  | 97                 | -66              |  |
| JAN/FEB/MAR   | 0                | 0                | 0                | 0                | JAN/FEB/MAR           | -2                 | 44                                  | 56                 | -12              |  |
| APR/MAY/JUNE  | 0                | 2                | 0                | 2                | APR/MAY/JUNE          | 41                 | 60                                  | 21                 | 39               |  |